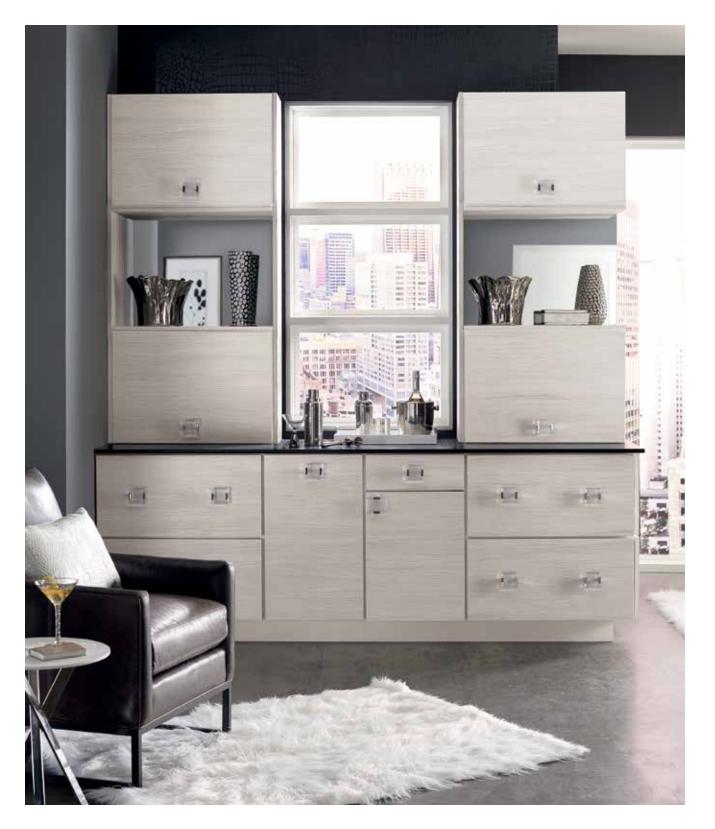

## **ECHO<sup>™</sup> SERIES**

## Fundamental style.™

Well executed, even the most basic design is strong and timeless. Sturdy and attractive, cabinetry from the Kemper® Echo<sup>™</sup> Series covers the style essentials while saving space in the budget for the extras.