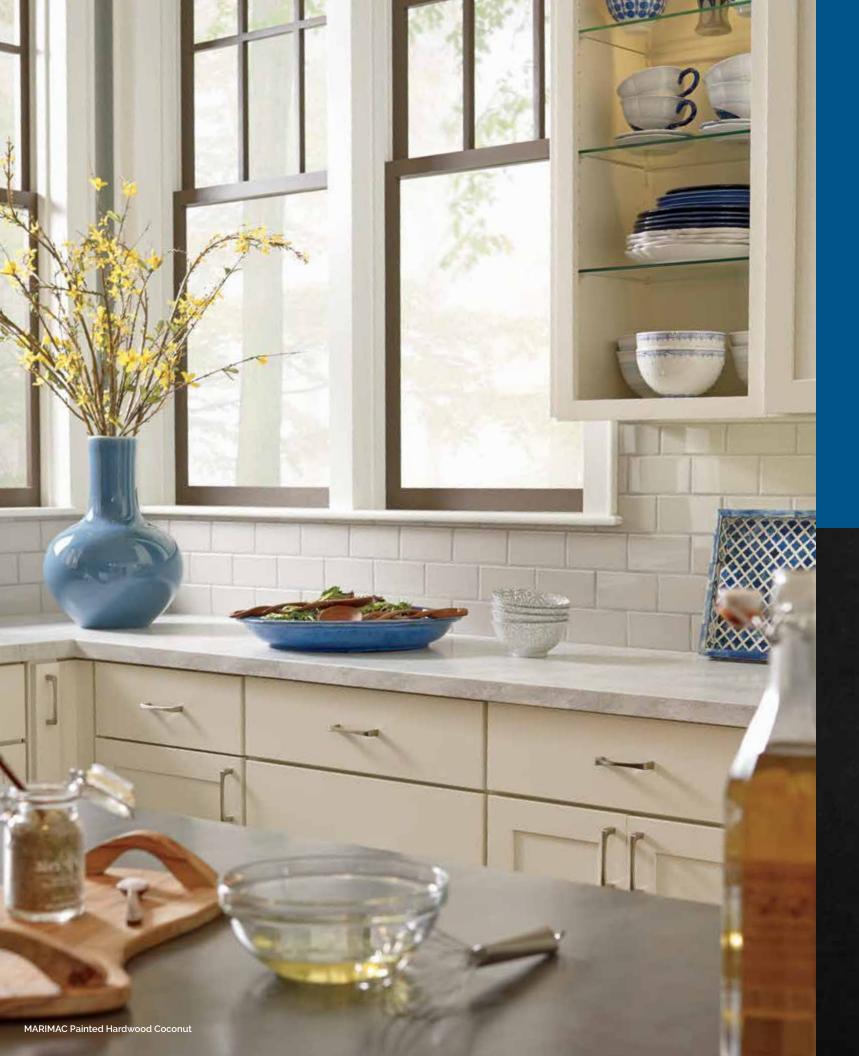

style MARIMAC material MAPLE finish DOVER PAINT

MAPLE COLT STAIN

| style    | MARIMAC     |         |
|----------|-------------|---------|
| material | MAPLE       | MAPLE   |
| finish   | DOVER PAINT | COLT ST |